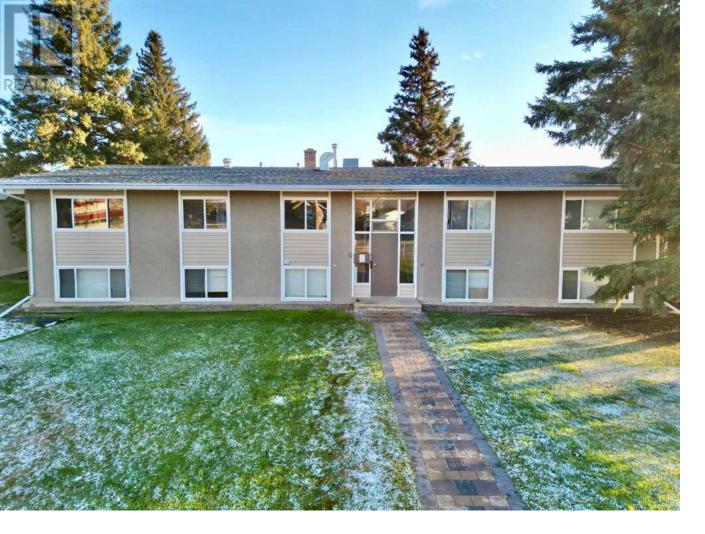

## 9515 88 Avenue Peace River Alberta

\$78,570

Parkview Court - This two bedroom, one bathroom condo is located on the North End of town close to the river. Close to schools, walking and biking paths, park, playground, Baytex Centre and swimming pool. These units are pet friendly, with restrictions. There is assigned parking. The condo fees are reasonable and include many amenities. It is an affordable alternative when purchasing a home for yourself or as an easy-to-rent investment property. This condo unit has a sitting tenant in place who is willing to carry on a lease. If you are looking for a stress free lifestyle with low condo fees...this may be just what you are looking for! (id:6769)