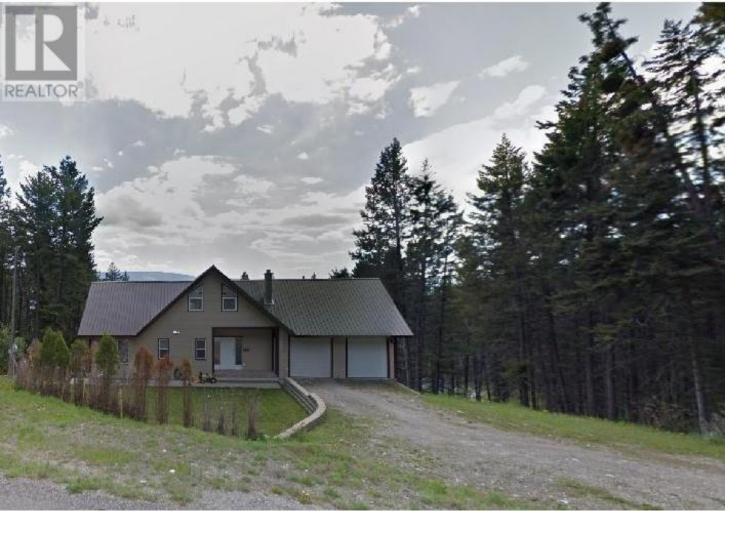

## 9515 Keithley Road Vernon British Columbia

\$699.000

Great price for this home as is where is. Tax assessed at 836,000! 4 Bedroom home with 2040 sq.ft. on main and loft, unfinished basement potential of 3300 sq.ft. total, hardwood floors on main and up, lots of wood finishings, large deck with access from dining room and living room, 0.53 acre lot with some views to lake, 20x24 outbuilding/shed, double car garage. Primary bedroom upstairs with ensuite and loft area. Downstairs one more bedroom, large rec room, storage rooms and other unfinished space. Killiney Beach is close by as well as boat launch and Casa Loma Resort. Great neighbourhood with large lots. 20 min to Vernon and 20 min to Kelowna. Wonderful rural feel. Easy to show. Used to be a Grow Op. SOLD AS IS WHERE IS! Buyer has to conduct their own diligence and inspection prior to purchase. Offers encouraged. No sign at property. (id:6769)