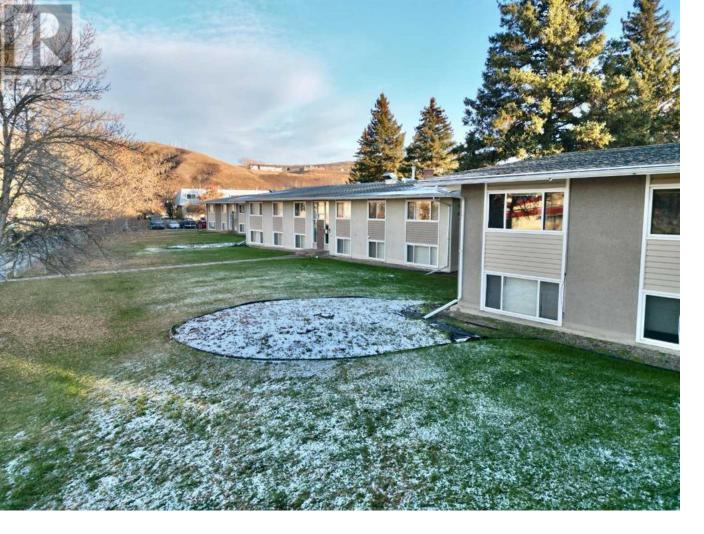

## 9523 88 Avenue Peace River Alberta

\$67,900

Parkview Court - This one bedroom, one bathroom condo is located on the North End of town close to the river. Close to schools, walking and biking paths, park, playground, Baytex Centre and swimming pool. These units are pet friendly, with restrictions. There is in-suite laundry. There is assigned parking. The condo fees are reasonable and include many amenities. It is an affordable alternative when purchasing a home for yourself or as an easy-to-rent investment property. This condo unit has a sitting tenant in place who is willing to carry on a lease. This unit comes furnished with a modern sectional couch, TV, TV stand, coffee table, Double bed, kitchen island & 2 chairs. If you are looking for a stress free lifestyle with low condo fees...this may be just what you are looking for! (id:6769)