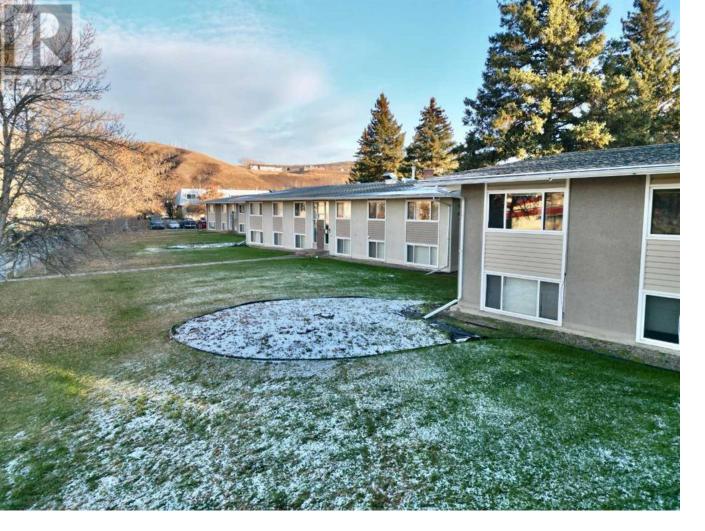

## 9523 88 Avenue Peace River Alberta \$67,900

Parkview Court - This one bedroom, one bathroom condo is located on the North End of town close to the river. Close to schools, walking and biking paths, park, playground, Baytex Centre and swimming pool. These units are pet friendly, with restrictions. There is assigned parking. The condo fees are reasonable and include many amenities. It is an affordable alternative when purchasing a home for yourself or as an easy-to-rent investment property. This condo unit has a sitting tenant in place who is willing to carry on a lease. This unit is on the top floor. If you are looking for a stress free lifestyle with low condo fees...this may be just what you are looking for! (id:6769)