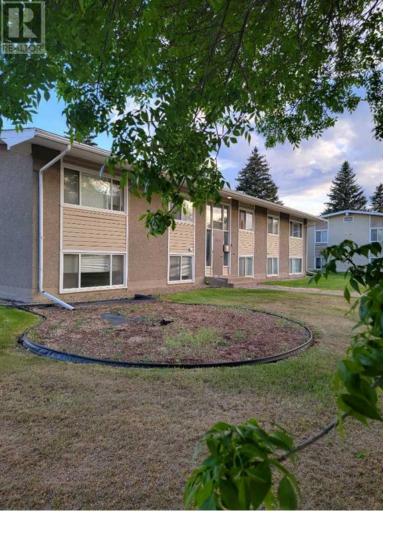

## 9523 88 Avenue Peace River Alberta

\$64,900

Parkview Court - This one bedroom, one bathroom condo is located on the North End of town close to the river. Close to schools, walking and biking paths, park, playground, Baytex Centre and swimming pool. These units are pet friendly, with restrictions. There is assigned parking. The condo fees are reasonable and include many amenities. It is an affordable alternative when purchasing a home for yourself or as an easy-to-rent investment property. This condo unit is vacant, therefore, it is available for quick possession. If you are looking for a stress free lifestyle with low condo fees...this may be just what you are looking for! (id:6769)