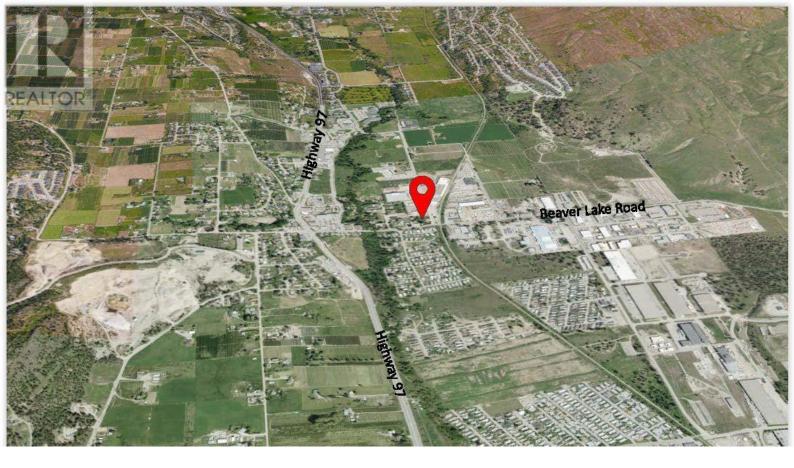

## 9526 Bottom Wood Lake Road Lake Country British Columbia

\$799,000

The property represents an opportunity to acquire 0.218 acres of commercial development site. The property is zoned C10, Service Commercial and can accommodate various uses. Located in the industrial section of Lake Country and is only 8 minutes away from Kelowna International Airport. The property currently vacant and ready for new development. (id:6769)