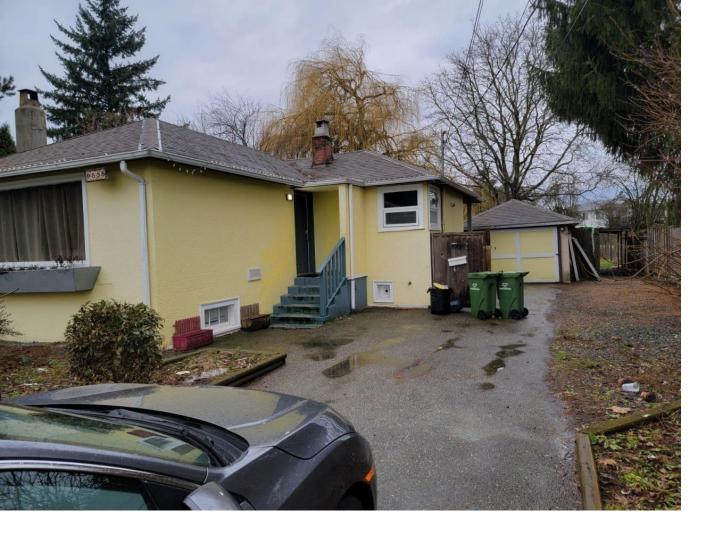

## 9535 STANLEY Street Chilliwack British Columbia

\$899,000

Good property for investors, Central location close to everything with potential for future development. The yard is a fantasy, with over 13,000 square feet of fenced space, entertainment decks, and a separate workshop. This 2 bedroom and 2 full bath house has a large living areas, including a large master bedroom with a walk-in closet and another large closet. Chilliwack's ideal investment land! (id:6769)