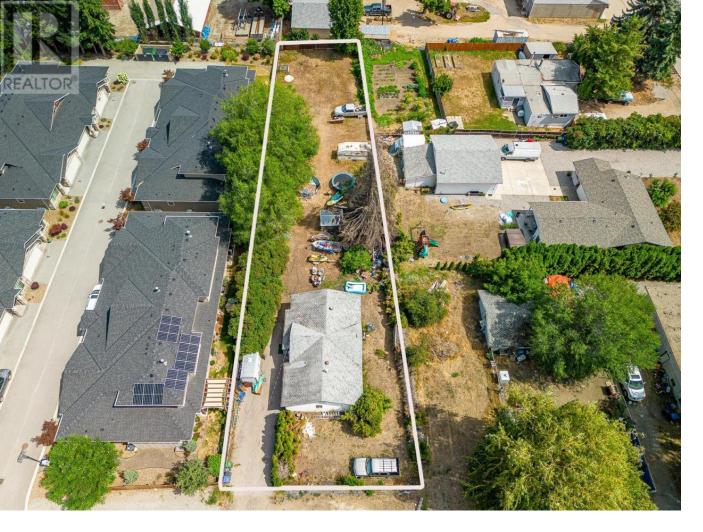

## 9543 Jensen Road Lake Country British Columbia

\$775,000

Unlock the full potential of this land. With no rezoning necessary, a preliminary study and drawings reviewed by the city planner who confirmed they would support a project like this one, this property combined with the adjacent property (3310 Beaver Lake Rd) offers the exciting opportunity to build up to 11 townhouses. This location offers easy access to major roads, amenities, and transit options, making it an attractive choice for whether you're looking to expand your portfolio or take on a lucrative new project, this is the perfect site to make your vision a reality. Don't miss out on this rare opportunity to develop a sought-after townhouse community in an area primed for growth. This property can be sold with or without 3310 Beaver Lake Rd. Buyers should do their own due diligence (id:6769)