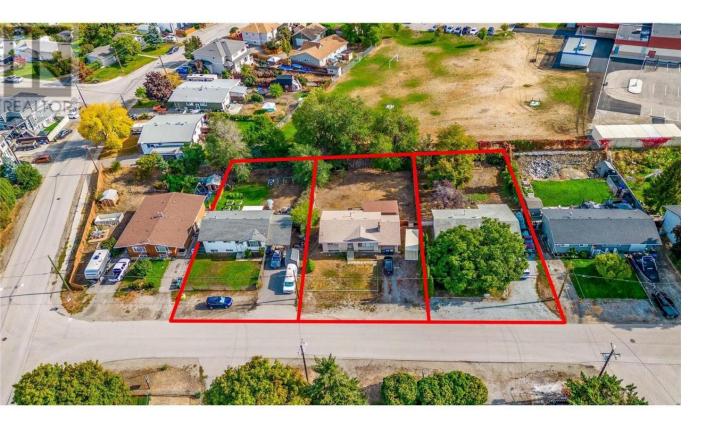

## 955 Mitchell Road Kelowna British Columbia

\$1,000,000

One of a LOT LAND ASSEMBLY - Envision your next project on this lot land assembly in Rutland South. This is your opportunity to craft a community that embraces greenery and convenience, making it an ideal choice for discerning buyers. The properties together total .6 acres or just over 26,000 sqft. These properties are located in the Core Neighbourhood in Kelowna's 2040 OCP meaning that a row of townhouses would be a great fit and supported by the City. Being sold as 1 property apart of the lot land assembly. Price is for this home only. (id:6769)