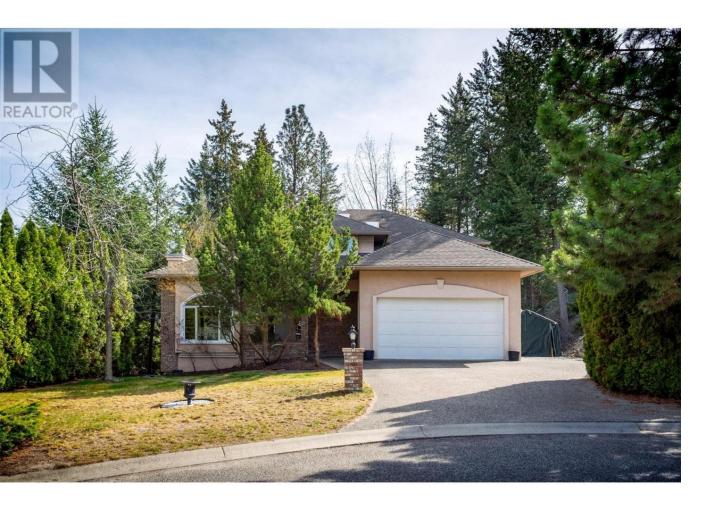

## 955 Purcell Court Kelowna British Columbia

\$1,165,000

Nestled in a cozy cul-de-sac, this 4000+ SF home is situated on a lovely .29/acre lot backing parkland in a beautiful & desirable Dilworth neighbourhood. Featuring 5 bedrooms + DEN & 4 bathrooms, the home features an impressive layout & is ready for a family to make it their very own! The high vaulted ceilings & and its many windows allow an abundance of natural light to flow through. The formal living room/dining room leads into the sizeable bright kitchen complimented by a multitude of cabinetry, island and breakfast nook! The cozy family room, den, powder room, laundry & access to both the garage & the back yard complete the main floor. Upstairs hosts 3 bdrms & 2 full bathrooms including the substantially sized primary bedroom, walk in closet & 4 piece ensuite. The 2 other bedrooms are of great size too along w/another full bathroom. Downstairs incorporates a 2 bedroom in-law suite w/separate entrance, living room, dining room & kitchen area to enjoy. The fenced backyard is private & serene while looking out amongst beautiful parkland. RV/BOAT PARKING w/easy access to the backyard. Located closed to shopping, restaurants, parks, schools and all amenities. (id:6769)