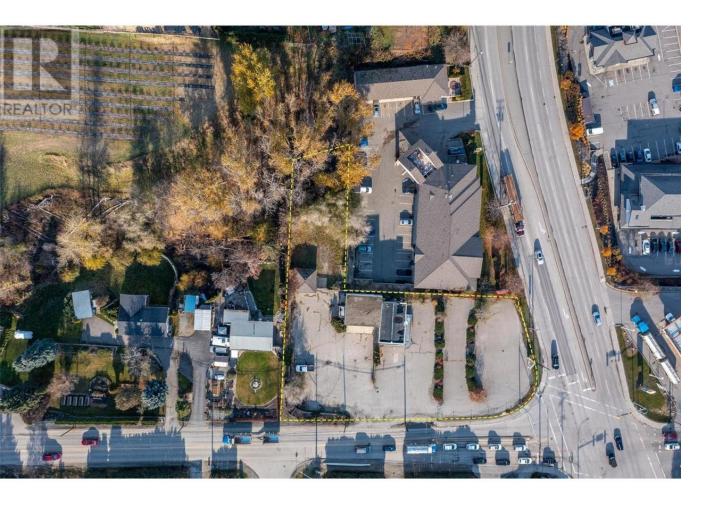

## 9558 Glenmore Road Lake Country British Columbia

\$2,700,00C

Introducing a prime commercial opportunity that's poised to take your business to new heights! Located in Lake Country, between the larger communities of Kelowna and Vernon and nestled on a strategically located, high-exposure corner lot, this property offers a golden ticket to success. Situated just minutes away from Kelowna International airport, it provides unparalleled convenience for travellers and commuters alike. This bustling intersection is close to UBCO, world-renowned wineries and lakes. With its high traffic count and excellent visibility, this property is a beacon for potential customers and clients. Whether you're seeking to launch a new venture or expand an existing one, the possibilities are endless. Zoned C11, Highway Commercial which allows for a breweries and distilleries, hotel, motel, car wash, automotive sales/rentals/repairs, retail space, restaurants, or any business that thrives on exposure and accessibility that cater to the needs of the travelling public. (id:6769)