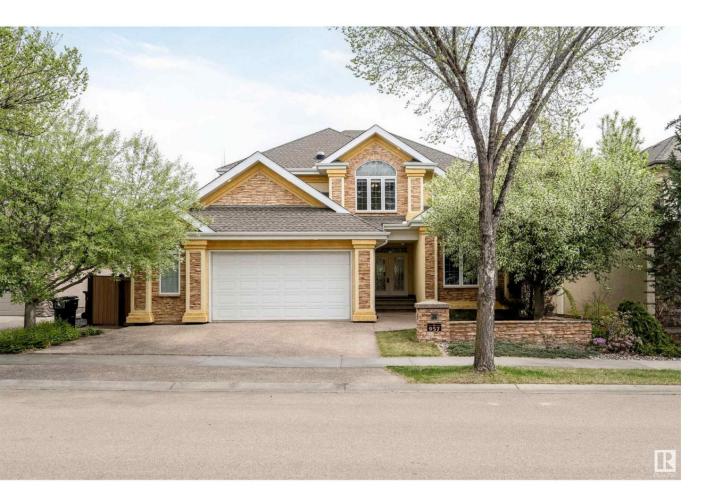

## Edmonton Alberta \$1,400,000

Executive WALKOUT backing the RAVINE in the prestigious community of Whitemud Ridge! Custom-built by Darren Homes, on one of the most pristine streets of RIVERBEND - this FULLY FINISHED beauty offers nearly 2900 SQFT above grade with 9FT CEILINGS on main & basement, 5+ bedrooms, Upper Level Office and Main Floor De - Wonderful Versatile Layout!! IN-FLOOR HEATING in both the BASEMENT & GARAGE. Entertain in style with a gourmet HIGH END ITALIAN GAS STOVE, second basement kitchen, 2 BBQs (gas line), and commercial-grade appliances. Oversized 2.5 garage is heated, fully finished with extra height--ideal for a lift! Incredible Custom Woodwork and Oversized windows throughout, Professionally landscaped 706M lot with FULL IRRIGATION system. 2 furnaces, 2 A/C units, 2 hot water tanks (2023). All this with a MILLION DOLLAR VIEW in a family-friendly cul-de-sac near top schools, trails & amenities. (id:6769)