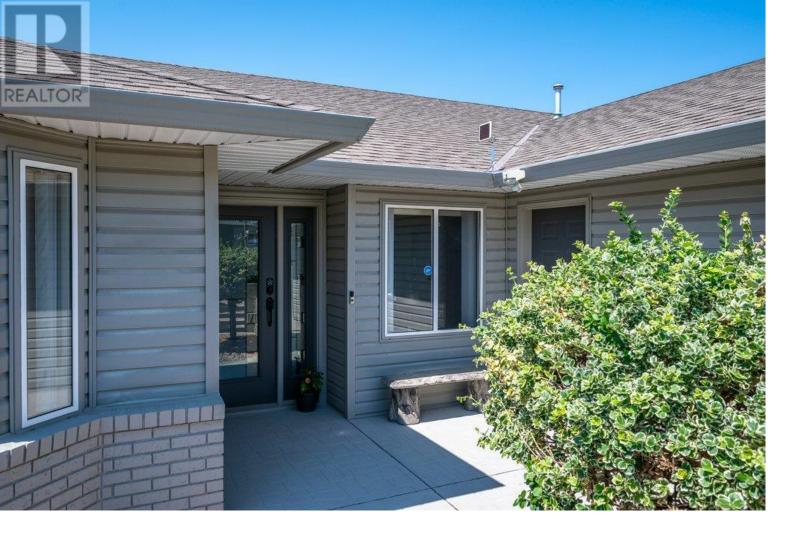

## 958 Mt Beaven Place Vernon British Columbia

\$883,000

This gem of a home is well-built and professionally and tastefully updated. It is a level-entry, 3212 sq ft home on a large 0.15 acre lot with a private back yard. Exceptional location across from Sawicki Park, on a quiet cul de sac and within walking distance of Kal Beach and VSS. Need a suite? With the addition of a couple of partition walls and appliances and you could have a 2 bedroom suite in a flash in the lower level! Currently a spacious east/west facing 3 bedroom home with a comfortable office upstairs and 2 rec rooms downstairs space enough for everyone to do their own thing! You enter the home from a welcoming courtyard, through an updated front door and into the foyer with custom detailed tile work. Gleaming oak hardwood floors upstairs and beautifully updated bathrooms. The primary bedroom on the south side of the home has nailed the update with a gorgeous ensuite and a generous walk in closet! The second main floor bedroom is on the north side, separated by a super generous office in between which could convert to a third bedroom if needed.