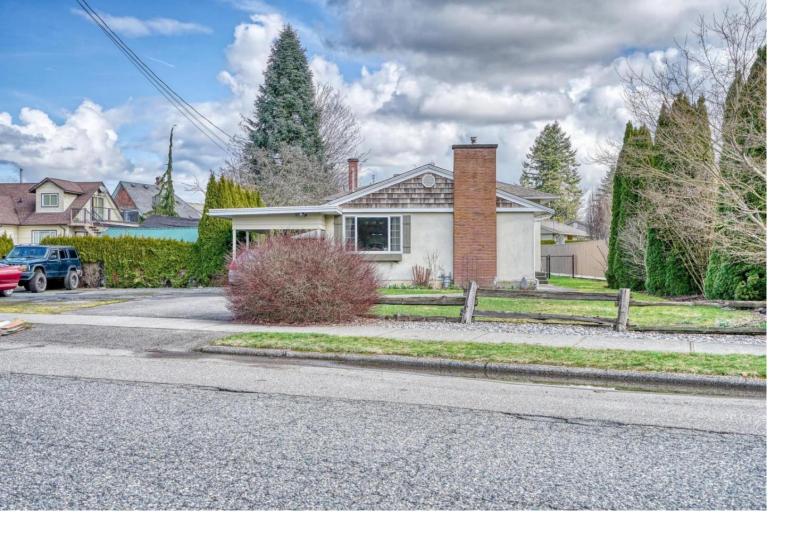

## 9580 WOODBINE Street Chilliwack British Columbia

\$799,000

Updated 3 level split style home on a large fenced lot (.19 acre), ready for your family to move in and enjoy! With 4 bdrms, 2 bath and 1850 sq ft with a carport & extra open parking for vehicles +/or an RV. Interior is bright with large windows + fresh neutral colors with pops of trendy colors throughout. You'll love the updates - kitchen w/modern cabinetry, under cabinet lighting, addt'l veggie sink, pot lighting & pendants over peninsula. Living room has carpet w/beautiful feature stone surround wood burning fireplace & display pot lights. Able to access basement through a separate entrance in the carport. It contains a bdrm, den & bath. Updates also include: newer furnace w/AC, hot water tank (~4yrs) & vinyl windows. Great value here, don't miss out! (id:6769)