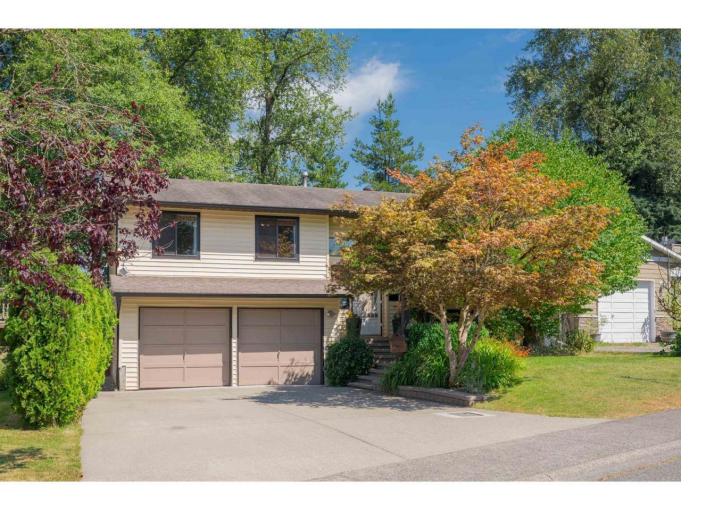

## 9582 214A Langley British Columbia

Let the Wisteria covered pergola entrance, set the tone for this immaculately kept 1902 sq ft split level home! It backs on to complete privacy, & located on a street with the best neighbours who have created a real sense of community! Freshly painted with a traditional flr plan including a living & dining rm leading to the new glossy white kitchen! Sliders off dining rm lead to the large upper deck w/ awning for shade. Enjoy looking at the completely private green space. Great storage shed & a double garage & parking for 4 more cars on the driveway! The 3 bdrms on the main level are all well sized w/ primary offering a 4 pc ensuite. The walk out bsmt is easily suitable & incldes another bdrm, rec rm & new bthrm. Lots of updates including A/C, paint, doors, mouldings, laminate firs & more! (id:6769)