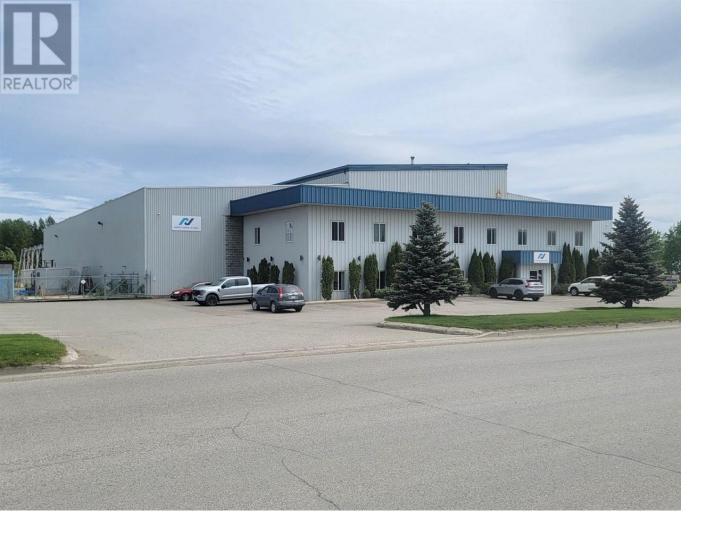

## 9588 MILWAUKEE Way Prince George British Columbia

\$18

An exceptional 55,000 sq ft fabrication and machining shop on 3.68 acres of fenced yard with paved parking up front. 8,000 sq ft of office space on two levels and 48,000 sq ft of shop space with up to 70-ton overhead lift capacity and 35 ft hook height. Buildings don't come along like this very often. Will be available as of July and ready for your business. \* PREC - Personal Real Estate Corporation (id:6769)