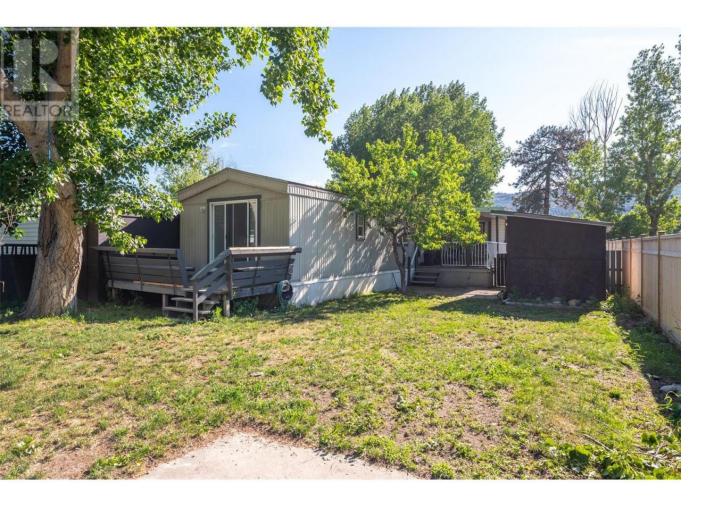

## 3999 SKAHA LAKE Road 96 Penticton British Columbia

\$199,900

Welcome to your private and cozy home! This manufactured home with addition is located in an incredible location! It's on a more spacious pad than most, has no neighbor to one side, a fantastic back yard, decks and excellent storage! The back yard offers shaded space to the rear with a lovely tree and sunny space for a garden or flowers. The side covered deck provides a great outdoor entertaining space that is accessed from the addition or dining room. The primary bedroom rear door opens to another deck that views the back yard. Within the home you will find a freestanding fire place, portable island, vinyl windows, updated flooring, appliances, bathroom and kitchen. Sun Leisure Park allows for pets with park approval and has no age limit. It is located adjacent to the airport and across the highway from the beach and around the corner from the canal for tubing in summer or walking year round. This can be your very own slice of sunny paradise! (id:6769)