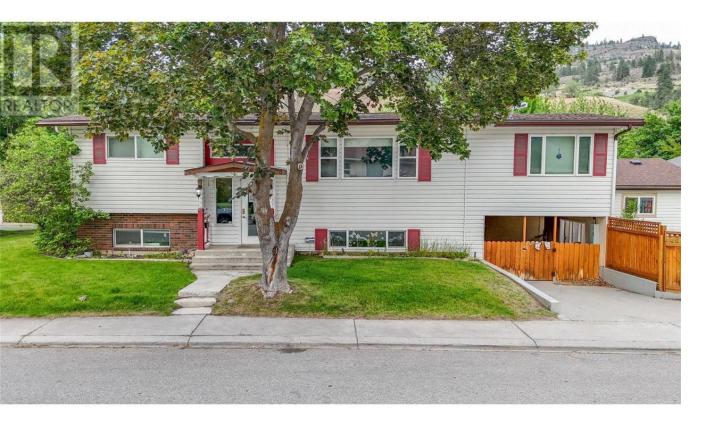

## 96 YORKTON Avenue Penticton British Columbia

Located in a coveted neighborhood just minutes from Skaha Lake Park's pristine beach, waterpark, discovery play park, tennis courts, marina & boat launch as well expansive green park space with mature trees to enjoy a nature stroll or family gatherings in the park. Bring your paddleboard, kayak, boat & fishing gear, or just take a refreshing dip and then lounge on the beach enjoying the vibrant summer vibe that surrounds you. This home has operated successfully as a thriving day care for 10 years. It's thoughtfully set-up to accommodate someone looking to start a similar venture -- saving time and renovation costs, in an established, known location. Upgrades in 2014 include new 220 electrical, many new windows, insulated and finished detached garage, new furnace, new AC (heat pump) and new smoke alarms. As this neighborhood is already zoned for a coach house, the 583 detached, insulated garage could potentially be converted into a self-contained space for family or to generate rental income. As is, it's ready for a workshop, art studio or a detached office. A completely fenced south facing back yard, plenty of beautiful natural light, 2459 SF of living space, 4 bedrooms & mountain views make this home a warm inviting space for you and your family or your business. Close to restaurants, transit, amenities, shopping, schools & just a short drive across town to Okanagan Lake, farmer's market & more. Come view today! Measurements and sizes from I-GUIDE plans. (id:6769)