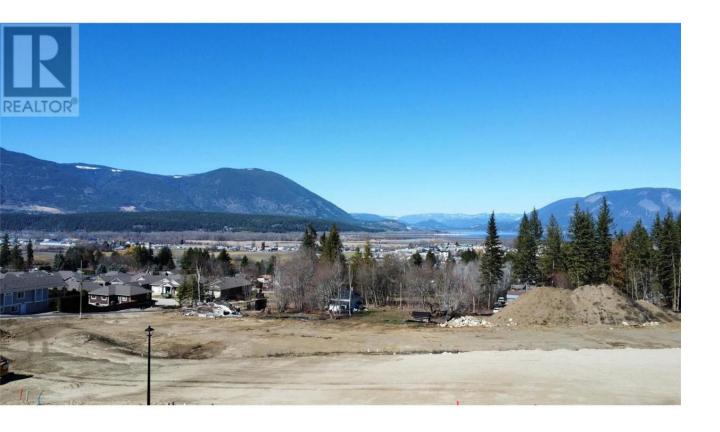

## 960 25 Avenue Salmon Arm British Columbia

\$299,000

Welcome to Woodland Heights, the premier neighbourhood nestled just off Foothill Rd in beautiful Salmon Arm. These freehold lots provide the perfect canvas for crafting your dream home, with zoning options allowing for suites to maximize flexibility and value. Imagine waking up to panoramic views of Shuswap Lake and the majestic mountain ranges, with the tranquility of Mount Ida as your backyard. With convenient access to two malls and Blackburn Park within walking distance, enjoy the best of urban amenities while still being surrounded by nature. As an added bonus, Woodland Heights is adjacent to dedicated city green space, offering endless opportunities for outdoor adventures and exploration. With Salmon Arm's abundant recreation opportunities including boating on Shuswap Lake, hiking in the nearby mountain ranges, and visiting local wineries—all while being just about an hour away from Kelowna's international airport—investing in the Shuswap isn't just about buying a home; it's about buying into a lifestyle. Take advantage of our preferred builders or bring your own with approval, and start living the life you've always dreamed of in Woodland Heights. Don't miss out on this opportunity to experience the perfect blend of convenience, luxury, and natural beauty - schedule your viewing today! (id:6769)