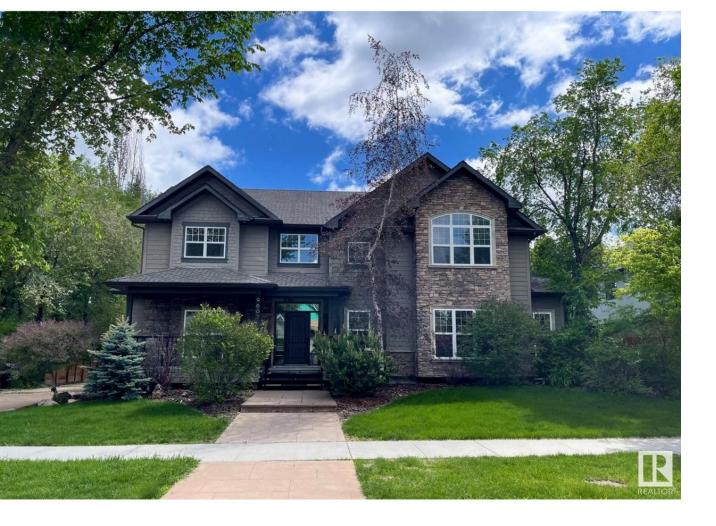

## Edmonton Alberta

You will LOVE this gorgeous Craftsman style 2 sty /close to 5000 sf living space. Nestled on a tree lined street in EAST Crestwood, a stones throw from the river valley along Summit & Riverside Drive. Just repainted, this timeless home boasts quality finishes throughout. Main floor den & a massive great rm next to the formal dining area, perfect for those who love to entertain. Parties & family gatherings will gravitate to the Chef's kitchen featuring a huge island for a quick bite & prepping meals. Huge laundry/mudroom. 2 O/S bedrms for the kids, bonus rm & a wonderful retreat for the parents in the primary bedrm. Lower level is where the real fun happens w/a TV gaming area & wet bar. Exercise area for the hard core fitness buff, 2 bedrms & in floor heat. Private .23 acre mature treed yard for outdoor lovers- massive deck for chilling & BBQs. Lower fire pit patio. 2 huge driveways to park extra cars, doubles for hoops/hockey. 5 car tandem garage w/a 3 season loft, perfect studio or guy/gal cave. A GEM! (id:6769)