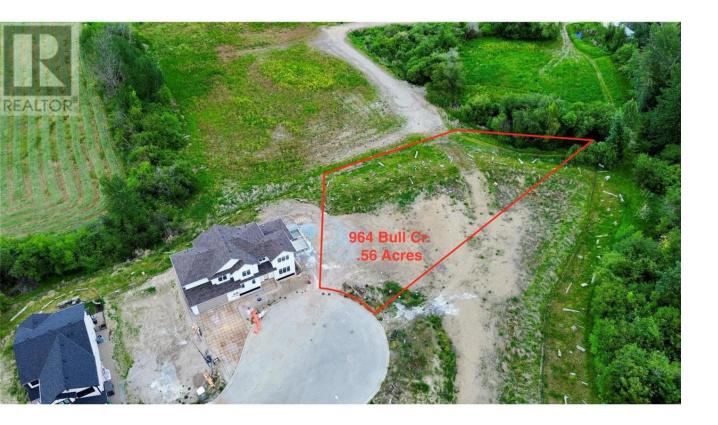

## 964 Bull Crescent Kelowna British Columbia

\$1,449,900

A rarely offered 25995 sqft (.60 acres) Lower Mission Estate Lot located at the end of a quiet cul-de-sac in one of Kelowna's most sought after single-family new home neighbourhoods: The Orchard in The Mission. (LOT 76) A nearly 9500 sqft building envelope will allow you and your builder of choice to design a very special and incredibly private family estate and generational home. Nearly 280 feet of the property borders private farmland with incredibly peaceful and uninterrupted views. The Orchard neighbourhood goes above and beyond for its homeowners with parks, and pedestrian trails to existing neighbourhoods and recreational facilities. Formerly an apple orchard, the site is nestled amid Kelowna's spectacular scenery with easy access to Okanagan Lake, beaches, wineries, the best multi-sport recreational facility in the city, schools, shopping, golf, tennis, Mission Creek Greenway trails, and more. With so much so close to home, expect to park your car and walk or cycle to almost anything. (id:6769)