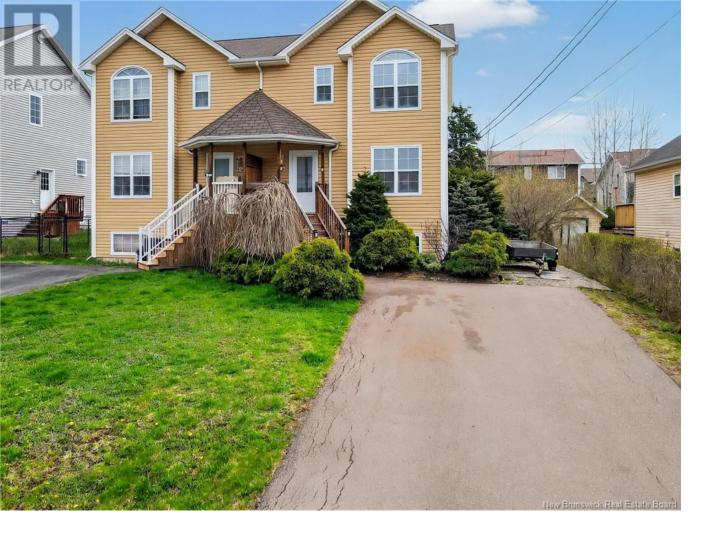

## Moncton New Brunswick

\$369,900

Excellent location up Mapleton rd. away from the hustle and bustle but a quick jaunt back to all amenities. The best of both worlds (country and city feel) with this beautifully landscaped lot with front flower beds, privacy hedge, double paved drive, crushed gravel walkway to the back yard with tree lined privacy buffer, large storage shed and spacious back deck to enjoy all the backyard entertainment. No neighbors across from you as there is a large church parking lot allowing ample parking (except Sundays) and open views from your front window to nature along the back forested area. Walk inside to a bright open concept layout offering main floor Livingroom, half bath, eating area and kitchen with ample cabinetry, center prep island, corner walk in pantry and patio doors to the back deck taking the inside entertainment out to warm BBQ nights etc. Upstairs shows a spacious primary bedroom with large fan window, walk in closet, main bath with jacuzzi tub with tiled surround, and 2 nice sized bedrooms to the back of the home. Downstairs offers a bright family room, ample storage, Storage room (potential bedroom) Separate laundry room and 2 pc bath (potential for full bath). Freshen up the walls with your desired paint colors and make this well appointed Semi your new home! (id:6769)