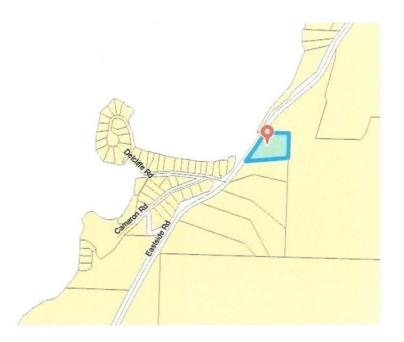

## 9680 Eastside Road Vernon British Columbia

Welcome to 9680 Eastside Road in Vernon BC. What a stunning property! This 2.2-acre parcel of land offers breathtaking views of Okanagan Lake and is situated just 15 minutes west of downtown Vernon, making it an ideal location for either a vacation home or permanent residence. The property's proximity to a public beach and lake access is a major perk, providing endless opportunities for water activities and relaxation. The treed acreage offers several potential building sites, each with its own unique view of the lake and surrounding landscape. The existing driveway makes it easy to access the property, and the natural beauty of the area provides a sense of seclusion and tranquility. One of the biggest advantages of this property is its affordability, as it doesn't come with lakeshore taxes. This makes it an attractive option for those who want to enjoy the benefits of lake living without the hefty tax bill. Overall, this property is a rare find in the Okanagan Valley, offering a perfect blend of natural beauty, convenience, and affordability. It's an excellent opportunity for someone looking to build their dream home or vacation retreat with unobstructed views of Okanagan Lake. (id:6769)