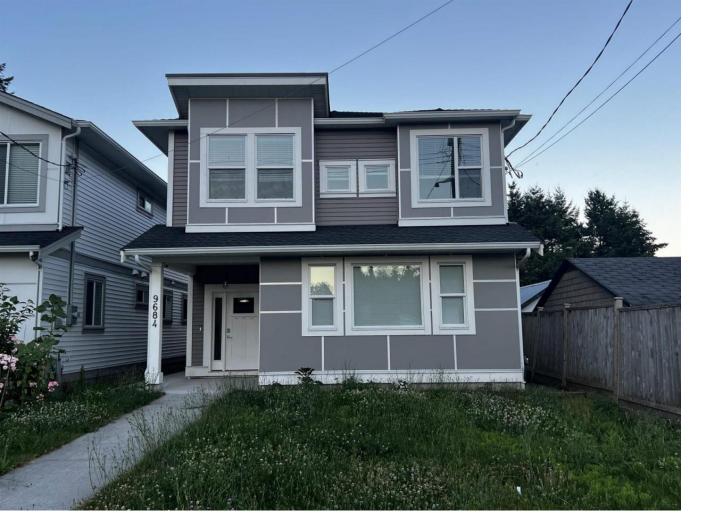

## 9684 COOTE Street Chilliwack British Columbia

4 YEARS NEWLY basement entry home on 5381 sqft lot in the desirable Little Mountain school catchment. This 2401 sqft home boasts 3 bedrooms and 2 baths on the main floor, a large kitchen overlooking a great room with many windows allowing sun throughout the day. The spacious master bedroom has a walk-in closet and a 4 piece bathroom with double sinks. A large covered deck overlooks a spacious yard with views of Mount Cheam. Lots of parking for RV's and other toys. The basement is fully finished with a separate entrance and plenty of room for the in-laws. \* PREC - Personal Real Estate Corporation (id:6769)