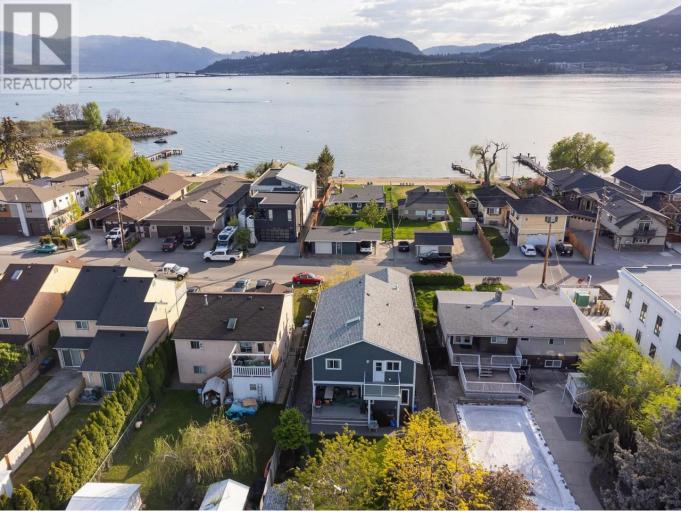

## 969 Manhattan Drive Kelowna British Columbia

\$1,299,900

If LOCATION, LUXURY and LIFESTYLE are important to you, look no further! This home offers prestigious semi-lakefront urban living in one of Kelowna's most sought after neighborhoods. This home has been completely updated from top to bottom in the last decade, and it is actually two homes in one. Upstairs features 3 bedrooms (laundry hook up's in one), and over 1200 square feet of upscale living space with open concept kitchen, quartz countertops, large master suite with ensuite, walk-in closet and private sun deck. The main deck with power awning and privacy shades is huge and offers spectacular views of the lake just feet away. The enclosed garage is a toy storage for those bikes, paddle boards and all of the things you use in this magical location. The downstairs 2 bed, 2 bath LEGAL SUITE has been completely renovated and has central air, a A/C unit and very private covered deck perfect for summer time grilling and entertaining with friends and family. Floors between units has been well sound proofed with insulation. Perfect opportunity for retirees who may want to travel in winter as the downstairs tenant can look after home and provide year round income. Downstairs tenant paying \$2500 per mo + utilities. All of this located in the heart of Kelowna's Cultural District only steps away from the Manhattan Drive Beach, Rotary Marsh, Jack Brow Park, City Park, Kerry Park, 5-star dining establishments, art galleries, casino, concerts, as well as the downtown core. (id:6769)