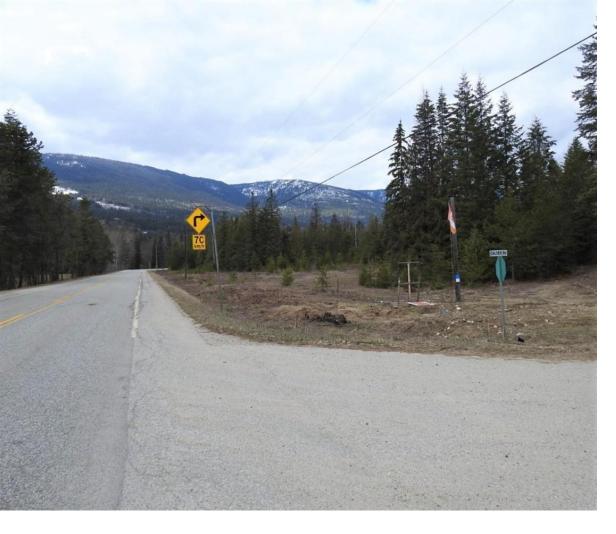

## 9700 HIGHWAY 6 West Arrow Park to Edgewood British Columbia

\$449,000

10 acre commercial zoned property (C-3, Tourist Commercial) situated along a major highway, Hwy.#6, which runs directly from the North Okanagan to the Kootenay's. This property would be ideal for a Gas Station / Convenience Store or Tourist Accommodation as it has direct access to Hwy. #6 and Calder Rd. The next closet tourist services are in Cherryville 83 kms to the West and Edgewood, 10 kms off the highway to the South. The 10 acres are mostly flat with hydro service already established on the property as well as a shallow Well. The land is nicely treed and very park-like. Buildings include a large 24' x 40' open front Storage Shed and a C-Can of little value. Zoning allows for one dwelling on the property, build your dream home and establish a business at the same time. Easy to view, call or email for an information package. (id:6769)