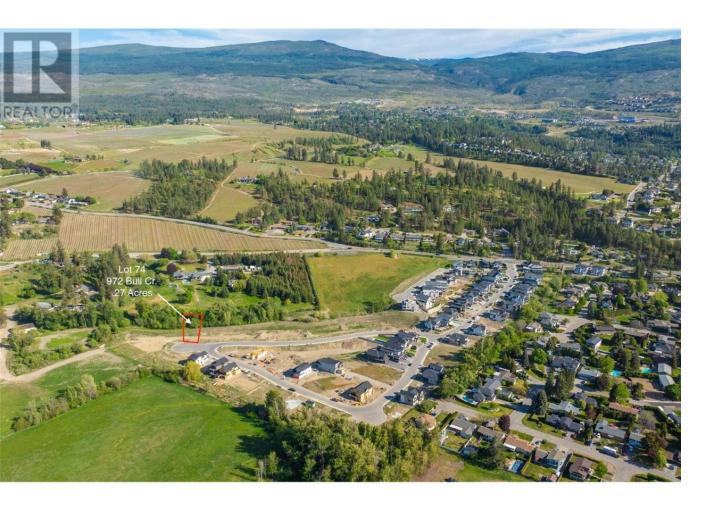

## 972 Bull Crescent Kelowna British Columbia

\$624,900

Build your dream home on this exceptional 11,959 sq ft (0.27 acre) lot backing onto protected farmland in The Orchard in The Mission, one of Kelowna's most sought-after new home communities. (LOT 74) This private lot offers the perfect foundation for your custom home with peaceful farmland views while keeping you minutes from top-rated schools including Dorothea Walker Elementary, OKM Secondary, Bellevue Creek Elementary, and L'Anse-au-Sable Elementary. The location provides easy access to H2O Adventure + Fitness Centre and MNP Place recreation facilities, plus beaches, shopping, and everyday services are all nearby. This modern, walkable, and safe community has become a favorite for families and multi-generational living, offering the added flexibility of legal secondary suites. Choose from our network of industry-leading builders to help design your perfect home, or bring your preferred builder to create your ideal family retreat in this established and desirable neighborhood. (id:6769)