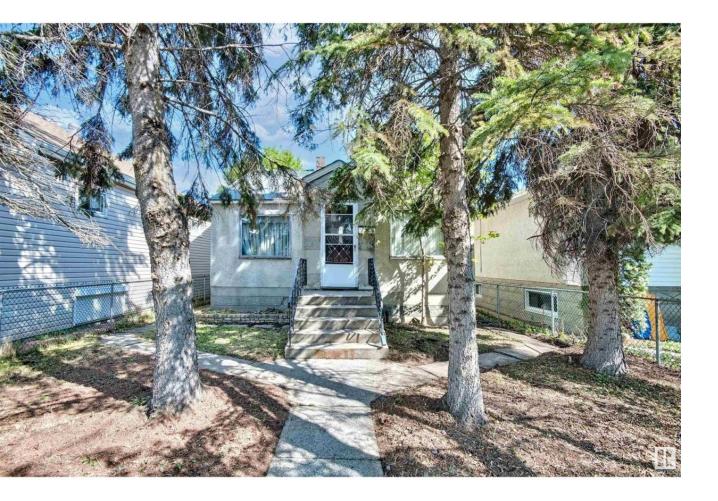

## Edmonton Alberta \$350,000

Amazing Park Backing Location in Ritchie!!! Build Your DREAM HOME!! Or Add Onto Your Investment Portfolio! This 33'x132' Lot Currently Has Capacity for a 3000+ Square foot Single Family Home Above Grade with a TRIPLE Car Garage. Alternatively You Could Start Collecting Rent Cheques with a Clever Front to Back Duplex Design with Legal Basement Suites and Garage Suite. Locations Like This RARELY Come for Sale, the Time is Now to Capitalize on this Unique Offering! (id:6769)