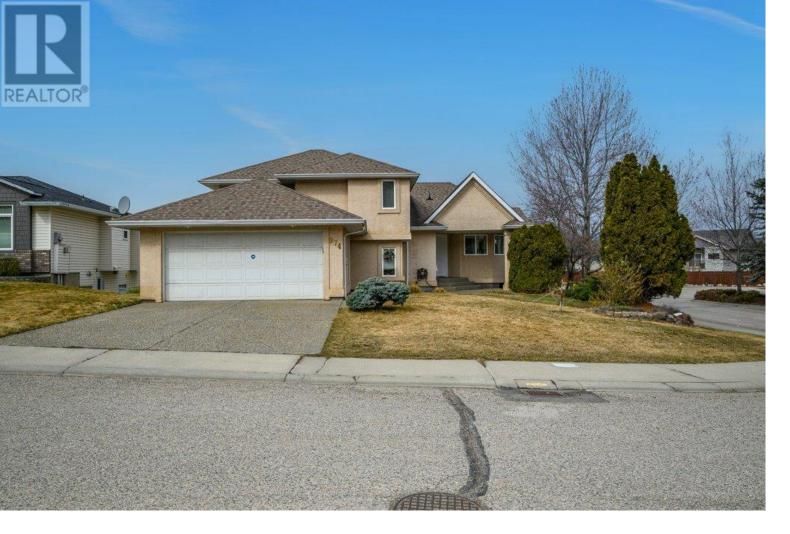

## 974 Mt. Beaven Place Vernon British Columbia

\$840,000

The perfect family home in Middleton, easily suite-able under that magic \$850K mark! New paint and beautiful engineered hard wood floors in the main home. New fireplace in the grand living room. There is a beautifully renovated bathroom in the primary bedroom. Seller has added finished floor area to the home in the basement, creating a 2 bedroom suite (with the one exception of a completed kitchen) with access from the back yard. The yard has been nicely and neatly landscaped with fast growing cedars to create a very quiet and private space in just a few years. A great location with all the recreation of Sawicki park across the road and walking distance to VSS. Some limitations on viewing the suite. (id:6769)