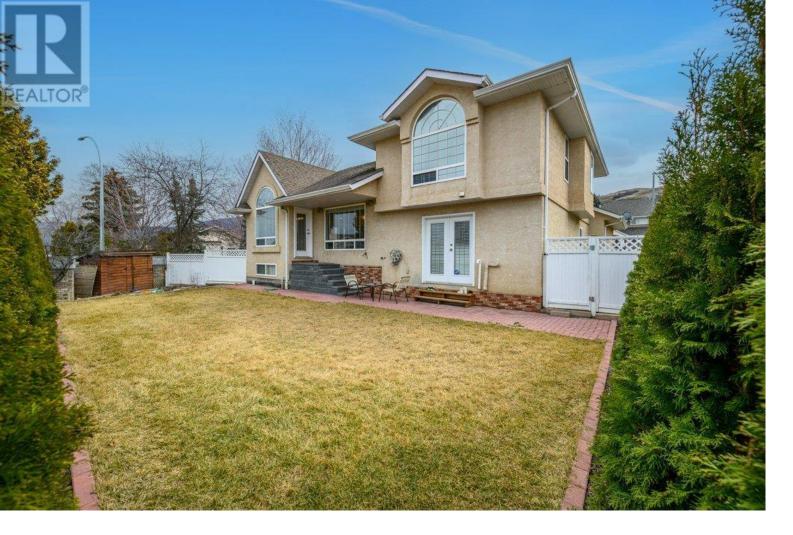

## 974 Mt. Beaven Place Vernon British Columbia

\$799,000

The perfect family home in Middleton, easily suitable and under \$800K. Seller is motivated to sell or, if not, to rent out. It's decision time!! Hence she is doing a major price reduction now and ""Direction for Offers"" in place for June 11, 2025. New paint and beautiful engineered hardwood floors in the main home. New fireplace in the grand living room. There is a beautifully renovated bathroom in the primary bedroom. Seller has added finished floor area to the basement level, essentially creating the bones of a 2 bedroom suite with the one exception of a kitchen. The ""suite" can be integrated into the main home easily or finished to create a spacious 2 bed suite. The yard has been nicely landscaped with fast growing cedars to create a very quiet and private space in just a few years. A great location with all the recreation of Sawicki Park across the road and walking distance to VSS. (id:6769)