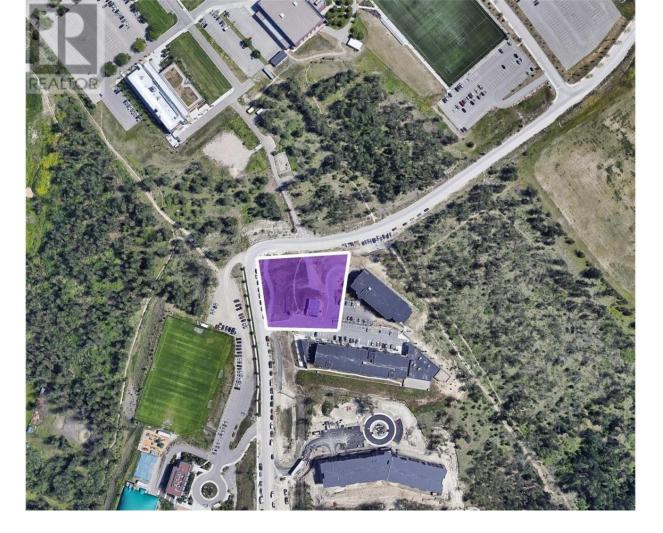

## 975 - 985 ACADEMY Way Kelowna British Columbia

\$2,499,900

RARE OPPORTUNITY for 24 units mixed commercial project in the University Area opposite Aberdeen Hall School. The site is strategically located within the walking distance to University Campus and the Aberdeen Hall School. This is a one of a kind opportunity in the university district. The project will have 21 X residential units and 3 x commercial retail units (total 24 Units) with a total gross floor area of 26,460 SF. Main floor: 3 Bedroom X 3 Units, Second floor: 3 Bedroom X 5 Units and 4 Bedroom X 1 Unit, Third floor: 3 Bedroom X 5 Units and 4 Bedroom X 1 Unit. Proposed parking 36 stalls and 21 stalls for bicycle parking. The Seller delivers an approved Development Permit to the buyer. (id:6769)