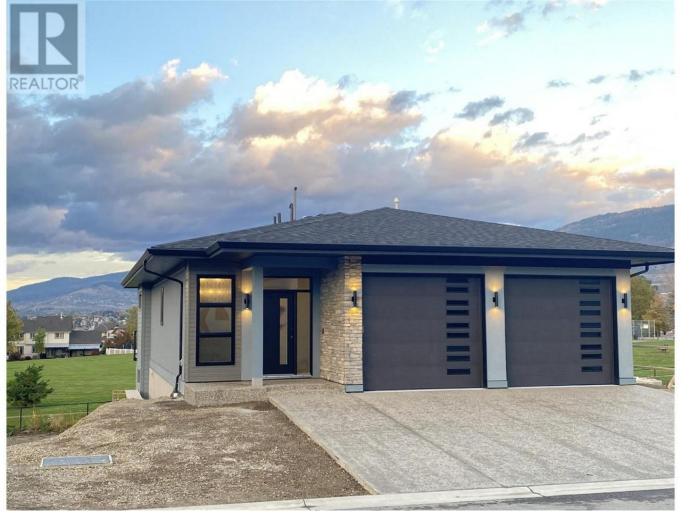

## 975 Mt Burnham Road Vernon British Columbia

\$1,099,000

Lock & Go Lifestyle. Park-side custom-built rancher with walk out basement home on Middleton Mtn. 2 completely separate spaces that share the 3 car garage, Co-own or investment to use the suite to offset costs. Untraditional as the smaller 1000 sq ft suite is on main level and accessed from side of home is perfect for aging parent, young adult child or a mortgage helper. Exceptional Park views. The larger suite is on lower level, 1600 sq ft, 2 bedrooms, 2 full bathrooms, high-end finishing. Both deck and patio have panorama views out to park and are perfect for indoor-outdoor living. Privacy walls & North facing deck makes it usable in the warm weather. Easy clean design. open concept, modern kitchens, quartz counters, high end appliances, cabinet depth fridge, dishwasher drawer. Solar tube light in upper bathroom, Toto washlet in lower ensuite, curb-less showers. Front door leads you to larger lower living area. Both suites have access to large oversize 3 car garage, EV plug. Quality built, ICF foundation, engineered ICF suspended slab. Basement has radiant heat throughout, both floors have forced air heat & A/C, on-demand combination boiler. Aluminum clad windows, 3-foot soffit overhang to keep elements away from house, photocell lights for evening security. Home Warranty, occupancy permit in place. Live in one suite and rent the other. no parking allowed on street for a pleasant non-cluttered community (id:6769)