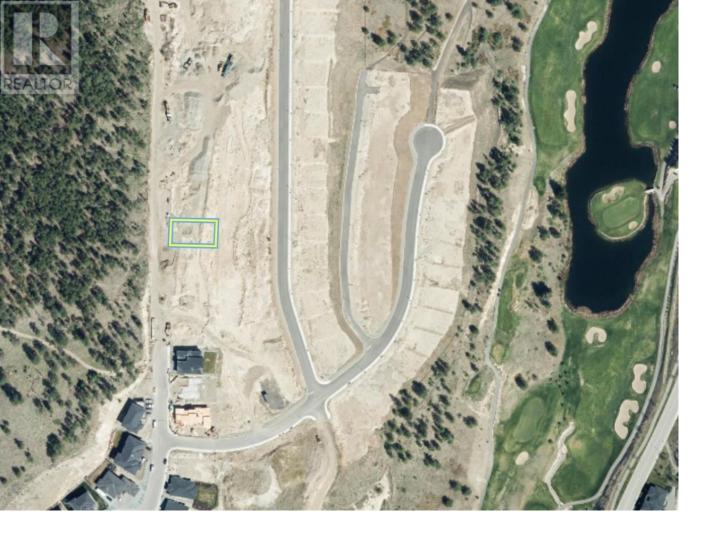

## 979 Loseth Drive Kelowna British Columbia

\$439,900

Is it time to build your dream home on a lot that has views of mountains and the valley's of the Okanagan? Maybe you want to be able to walk to championship golf, ride your electric bike on wonderful mountain trails or watch your children hop on a school bus for the short trip to great schools. Views, golf, hiking, biking and family memories are all at your front door. Black Mountain is a convenient 40 minutes to Big White, 10 minutes to shopping and a quick bus ride for the kids to elementary, middle and high schools. This is a gently slopping lot ideal for a walk-out rancher home plan which is super desirable. Flat driveways and huge view decks are the name of the game. This lot is plus GST and can come packaged with a building contract or you can buy it and bring your own builder. There are building design guidelines in place to make sure the neighbourhood looks great. Give us a call for all the options. All services are at lot line. Start building this summer. (id:6769)