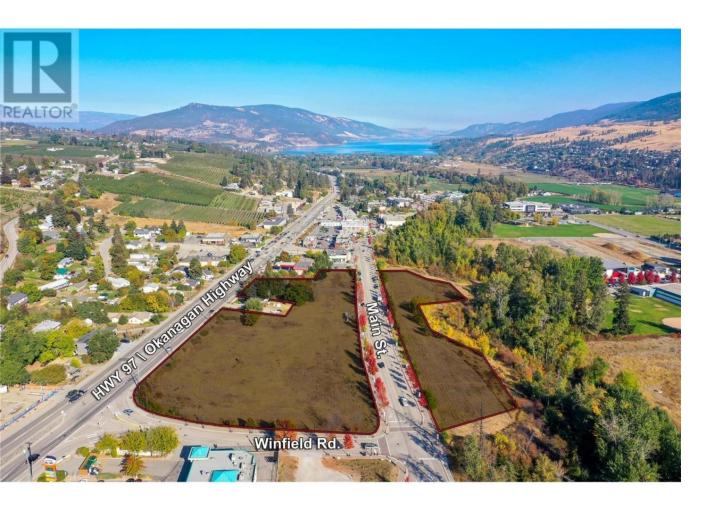

## 9791 Highway 97 Highway Lake Country British Columbia

\$21,000,000

Town Centre Development Site! 7.02 acres total including 4 titles. Large 6.5 acre, C1 zoned property, plus 3 rental homes (zoned RU1) along Hwy 97. FAR ranges from 1.5 (commercial only) to 3.0 FAR for mixed commercial and residential, plus bonusing up to 3.5 FAR. Largest parcel section between Hwy 97 and Main Street is approximately 4 acres, and site between Main Street and Middle Vernon Creek is about 2.5 acres. (id:6769)