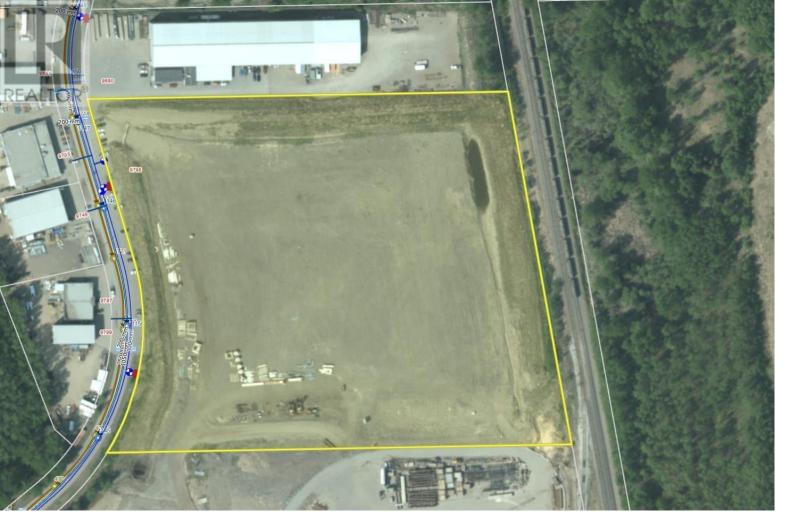

## 9798 PENN Road Prince George British Columbia

\$1,950,000

Great price for a 16 acre Industrial parcel off of Penn rd. Backs on to CN Rail. Nice flat property with lots of gravel. Bermed around the front and sides for extra security and ,privacy. Rail spur on the neighboring Pac Bio site that could be utilized. \* PREC - Personal Real Estate Corporation (id:6769)