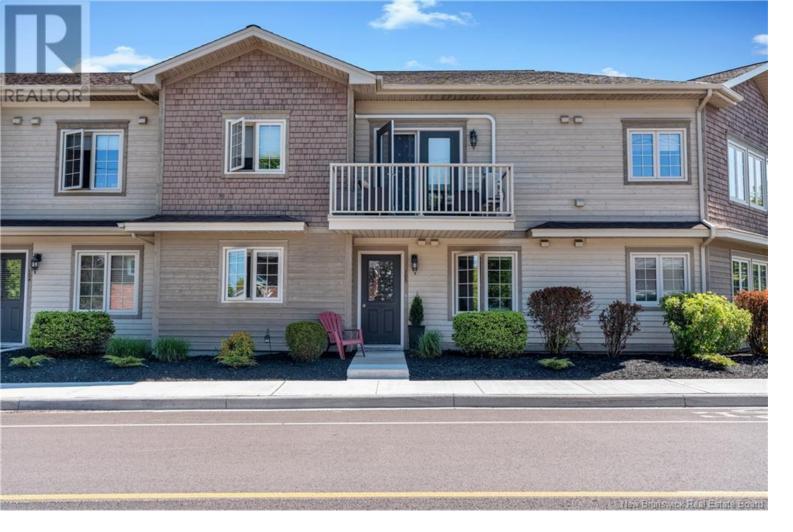

## Shediac New Brunswick

Welcome to a rare opportunity in the sought-after SAILLOFTS condos. These units seldom come to market! Enjoy exceptional value with low ownership costs as the \$400/month condo fees INCLUDE HEAT, water, sewage, lawn care, snow removal, and all exterior building maintenance. With NB Power rates on the rise, this home has electricity costs averaging around \$100/month year-round! Built to award-winning energy efficiency standards, this concrete building features triple-pane windows, radiant in-floor heat (new boiler in 2024), and premium materials throughout. Unit 105 is a bright and modern MAIN FLOOR walkout corner unit with 2 spacious bedrooms and 1.5 baths, offered by the original owner. The interior has been freshly repainted and has a stylish open-concept layout with modern white shaker kitchen cabinets. Relax on your private back deck with access to the beautifully landscaped common courtyard. Just one block to the Shediac Bay Yacht Club, and walking distance to downtown shops, restaurants, and trails to Parlee Beach, this is condo living at its finest. Call or text for more info or to schedule a private visit. (id:6769)