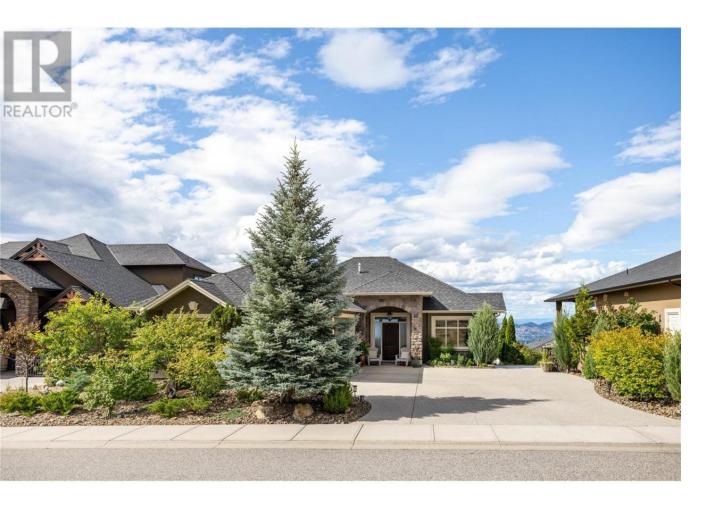

## 980 Hewetson Court Kelowna British Columbia

\$1,564,000

Welcome to this fabulous executive home boasting high-quality finishings & upgrades throughout. As you step into this residence, you'll be captivated by the stunning open concept living space, which provides an uninterrupted flow & breathtaking views of Okanagan lake. Large windows flood the interior with natural light, creating an inviting & warm ambiance. The kitchen is a chef's dream, featuring a spacious layout, coffee bar, walk-in pantry & elegant granite countertops. The kitchen seamlessly connects to the family-sized dining room & living area, which opens up to a large covered deck space. This outdoor oasis is perfect for hosting unforgettable gatherings while taking in the surrounding landscape. The primary bedroom also has direct access to the deck- Imagine waking up to incredible views every day! Meticulously maintained, this property offers an abundance of storage space making it a practical & spacious living environment. In the basement you will find a huge rec room & wet bar, perfect for entertaining family & friends. The walk-out basement leads to the landscaped backyard, providing even more space to unwind & enjoy outdoor activities. The separate entrance in the basement & wet bar make this home easily suitable if desired. Close to schools, parks, walking trails and more! This stunning executive home has it all! (id:6769)