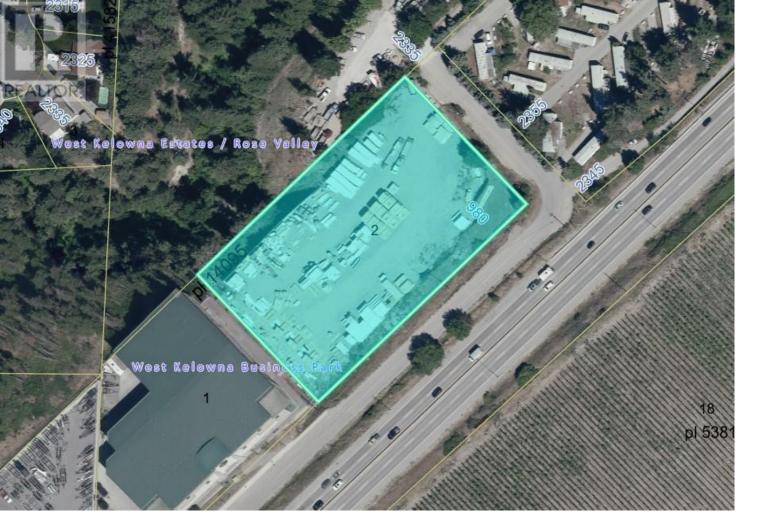

## 980 Stevens Road West Kelowna British Columbia

5

Approximately 2 acres of usable industrial land for lease. Variety of size options available - 20,000 square feet up 80,000 square feet. Highway exposure, easy access, fully fenced and gated. Services to the lot line. I1 Light Industrial Zoning allows for a variety of uses. Landlord will consider shorter term leases and smaller square foot options (price dependent). Property is available immediately. (id:6769)