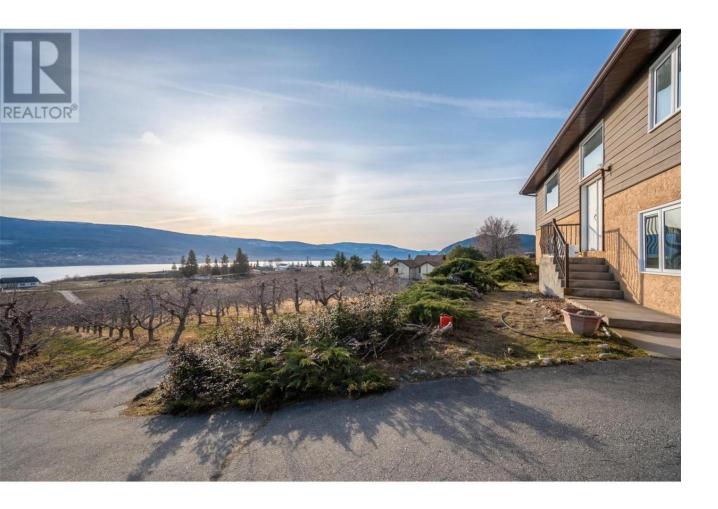

## 9800 Giants Head Road Summerland British Columbia

\$999,000

Panoramic views overlooking a small apple orchard on 4.73 acres with loads of privacy. This home has been well looked after with newer roof, large picture windows showing off the expansive lake and valley views, heat pump and more. Apple orchard leased out until November 2025. This home is laid out for the whole family with 5 bedrooms and three baths or could be perfect for a separate two bedroom in-law suite. Backs onto Giants Head Mountain Park. Minutes to town. \* measurements taken from iGUIDE, Buyer to verify (id:6769)