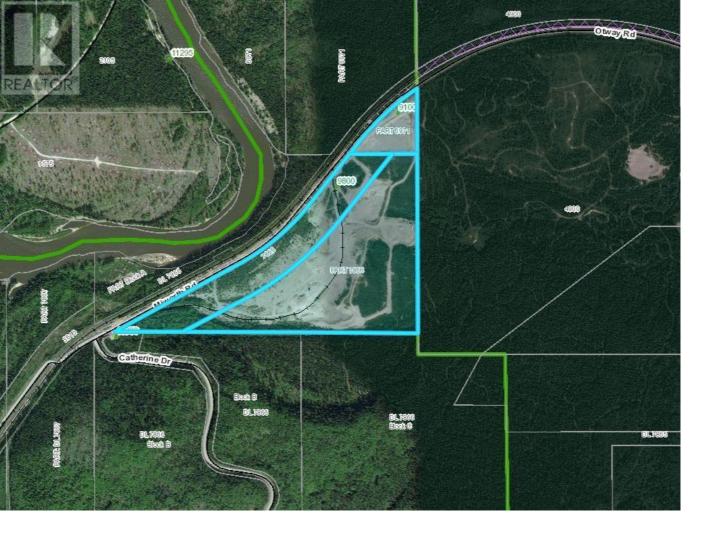

## 9800 MIWORTH Road Prince George British Columbia

\$4,900,000

\* PREC - Personal Real Estate Corporation. Gravel Pit for sale in Miworth, Prince George BC. 118 acres (3 lots) with approx 10 Million usable cubic meters of sand & gravel based on McElhanney Engineering site plan. BC Ministry of Energy & Mines Act Permit for Sand & Gravel is approved and in place. Notice of Work is in place and ready to mine. Permits, Licence etc possible to transferable to purchaser. Located across Miworth Rd is CN Rail lines & Nechako River. Buyer to verify all info if deemed important to them. \*Full documentation avail to qualified buyer via their REALTOR(R). (id:6769)