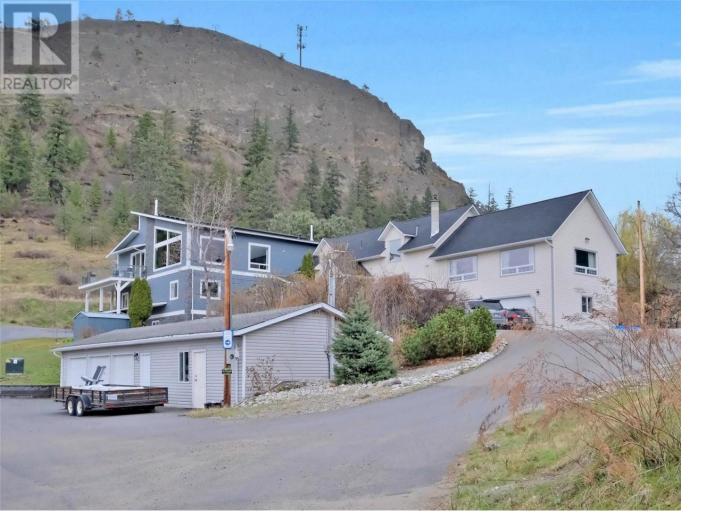

## 9801/9809 Gould Avenue Summerland British Columbia

\$3,998,000

A rare and versatile opportunity to own a truly unique property in Summerland's Prairie Valley--just steps from the KVR Trail and walking distance to Dale Meadows Sports Complex. This 11+ acre estate features 2 homes and 4 spacious living areas, offering flexibility for multi-generational living, rental income, or a private family retreat. The property is perfectly set up for a hobby farm, horses, or future vineyard/orchard, with multiple outbuildings, 600-amp electrical service, municipal water, and 2 septic systems. The main home includes a 2018 addition, blending modern comforts with incredible space. Recreation and lifestyle are front and center -enjoy year-round recreation with an indoor gym/games room, outdoor sports court, and a theatre room. The inground pool (2018) has a self-cleaning system for effortless enjoyment. With 54 solar panels to help with energy cost and extensive electrical/plumbing upgrades (2005), this property is built for efficiency and lifestyle. Whether you're dreaming of a private estate, income property, or an Okanagan escape—this one truly has it all. Private, peaceful, and loaded with potential, this one-of-a-kind property is your chance to live the Okanagan dream. Virtual tours and info package available. (id:6769)