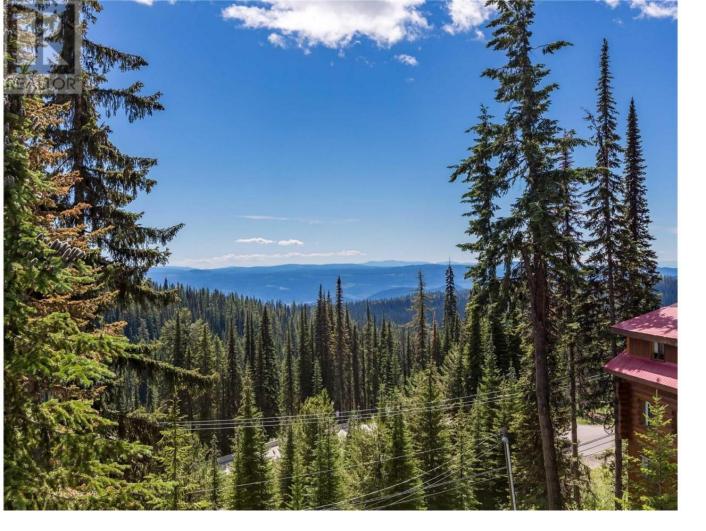

## 9803 Silver Star Road Vernon British Columbia \$289,900

\*\*BARE LAND NOT INCLUDED IN FOREIGN BUYERS BAN\*\* Build your dream home at Silver Star! .28 acres of south facing buildable land with limited restrictions. Ski in / ski out location at the end of Spencer Lane. Walking distance from the Village. Zoning allows for legal suite and building set backs allow for road level garage design. Enjoy all day sun and amazing views of the Silver Queen and south west to the Okanagan Valley. (id:6769)