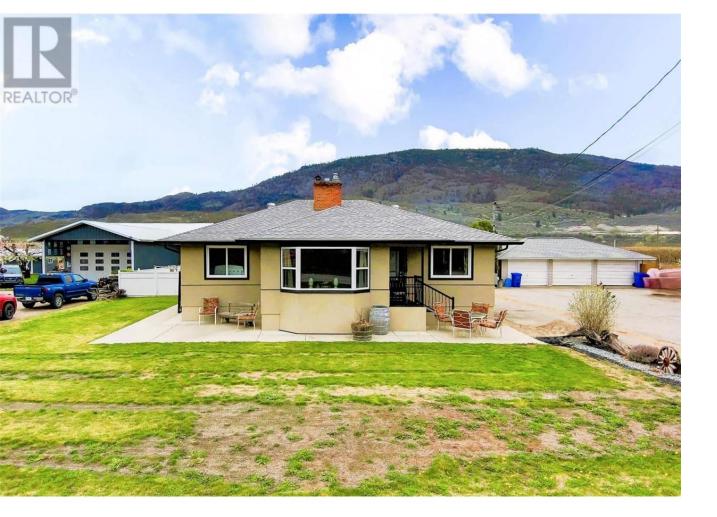

## 9806 Highway 97 Other Osoyoos British Columbia

\$869,900

Beautifully updated home on a MASSIVE 0.43acre lot with large 20x40 SWIMMING POOL and 3-BAY GARAGE! This gorgeous 4 BED+DEN/3 BATH home has been COMPLETELY RENOVATED and has SUITE POTENTIAL with separate entrance. Main floor offers a functional floor plan with an impressive kitchen! Custom ceilingheight cabinets, eating bar, dining room & large living room featuring gas f/p with natural stone surround & grand bay window with magnificent views. The primary suite is a sanctuary & spans one end of the home with walk-in closet & bright, airy ensuite with tiled walk-in shower, 6' soaker tub & solid wood vanity. 2nd bedroom, 4-pce main bath w/custom tile inlay, solid wood doors & terrific storage design complete this level. Finished basement offers 2 bedrooms, large den w/window, 3-pce bath/laundry combo, family room with built-in cabinets & electric f/p, storage room & SEPARATE ENTRANCE. All mechanical systems & big-ticket items updated. Step outside to a large, covered patio that connects to the massive fenced back yard with inground salt water pool & slide, the PERFECT outdoor space for entertaining family & friends. Landscaped, U/G irrigation & property backs onto an orchard. HUGE detached garage with 3 single stalls, 100amp panel & extra storage space. Great for Area 27 car buffs & easily accessible off the highway. Minutes to the beautiful beaches on Osoyoos Lake, Area 27, golf courses, wineries, shopping & more! Part of RDOS district, NO TAX HIKE HERE! A MUST-SEE property! (id:6769)