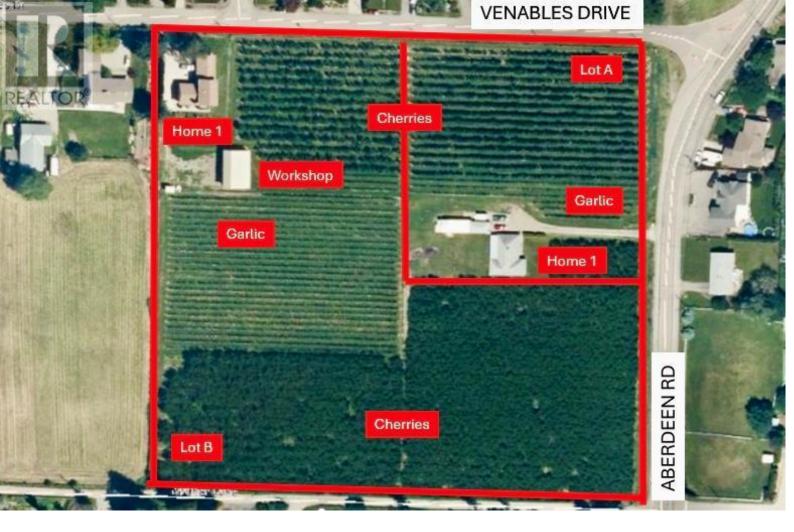

## 9810 Venables Drive Coldstream British Columbia

\$2,649,000

Nestled in the heart of Coldstream, this beautifully maintained property offers the perfect blend of lifestyle and investment. Boasting approximately 2 acres of garlic and 7 acres of mature, high-producing cherry trees, it's a turn-key opportunity for agricultural entrepreneurs or those seeking a peaceful rural retreat with income potential. The property includes two large homes on separate titles, making it ideal for multi-generational living or rental income. The main home also features a well-appointed in-law suite for added flexibility. Recent upgrades include updated fencing and irrigation systems throughout most of the land. A spacious 48' x 36' open-air shop/equipment shed provides ample room for storage and farm operations. Located just minutes from Kalamalka Lake and close to both elementary and high schools, this property truly has it all--location, lifestyle, and potential. (id:6769)