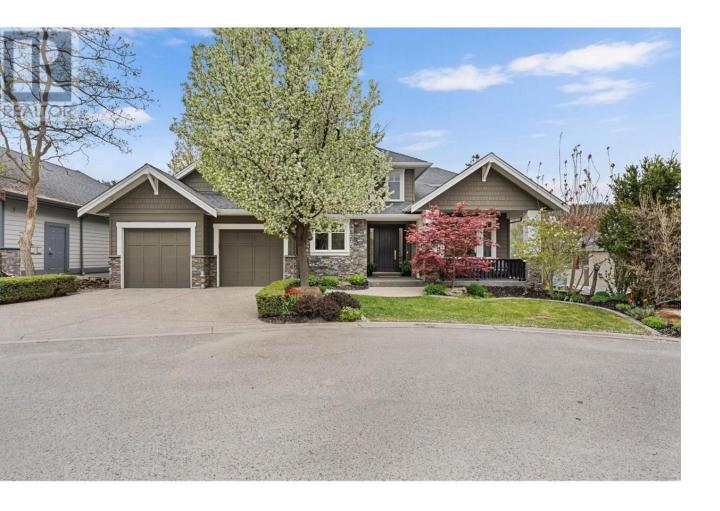

## 982 Long Ridge Court Kelowna British Columbia

\$1,574,900

Welcome to this gorgeous 5-bedroom, 3.5-bath luxury home, custom built by Rykon and perfectly positioned to capture beautiful views of Hidden Lake, Still Pond, and the surrounding mountains. Nestled on a quiet, cul de sac in the prestigious Wilden community, this home is ideal for families and entertainers alike. The main level boasts a soaring two-story foyer, chef-inspired kitchen with a massive island, ample cabinetry, and direct access to a large, private deck. The inviting family room is the perfect place to unwind while enjoying tranquil nature views through oversized windows. Upstairs, a cozy loft with a gas fireplace leads to three generous bedrooms, including a luxurious primary suite featuring his and hers walk in closets and a spa-like 5-piece ensuite with heated floors, soaker tub, walk-in glass and tile shower and dual sinks. A 4-piece main bathroom completes this level. The lower level offers 10-foot ceilings and is made for entertaining with a stylish wine cellar, wet bar, spacious rec room, two additional bedrooms (one with built-in bed), and a full 4-piece bathroom. Step out to the covered patio and relax in your private hot tub, surrounded by mature evergreens in a fully fenced yard. Additional highlights include gas fireplaces throughout, expansive windows to maximize natural light and views, and a large double garage and outdoor areas wired for sound. This is a true retreat designed for those who value privacy, family living, and the beauty of nature. (id:6769)