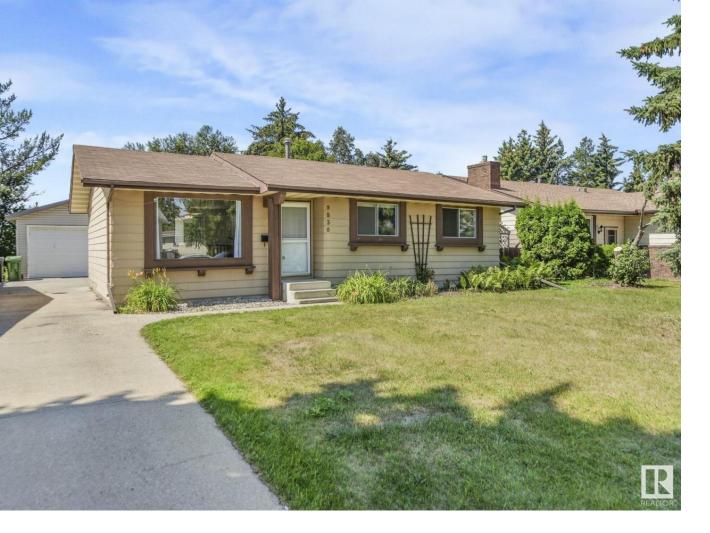

## Fort Saskatchewan Alberta

Discover one of the best locations in Fort Saskatchewan! This immaculate 3-bedroom home offers immediate possession and backs onto River Valley Trails and William Casey Park. Enjoy the convenience of nearby parks and James Mowat School. NEW VINYL FLOORING, BATHROOM UPDATE, BASEBOARD and TRIM UPDATES AND FRESHLY PAINTED. The sunken living room and family-sized kitchen provide a cozy and functional living space . 3 good sized bedrooms and an updated 4 pc bath complete the main floor. The basement is wide open and ready for future family growth. An OVERSIZED, Insulated, and finished 24'x30' garage with 220 power and an 8' door offers ample storage and workspace. The LArge parking pad offers endless parking for family and friends. The shingles were replaced in April 2018. This property is ideally located steps away from Marion Rogers Park and just a block from James Mowat School and Mowat Park. (id:6769)