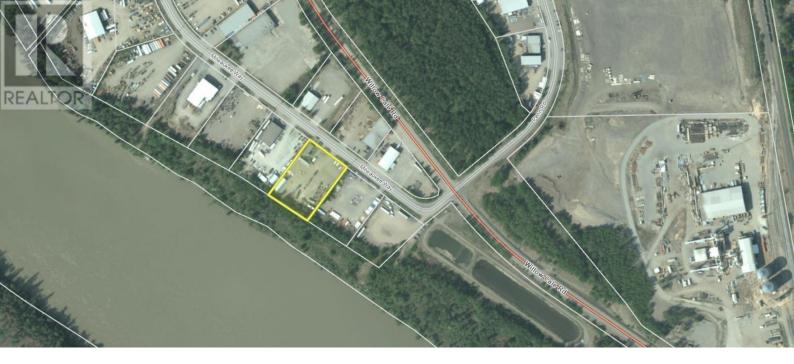

## 9841 MILWAUKEE Way Prince George British Columbia

\$1,450,000

1.53 acres of land with compound, shop/storage, and 1792 square foot house/office space. (id:6769)

Originally Listed by: Royal LePage Aspire Realty