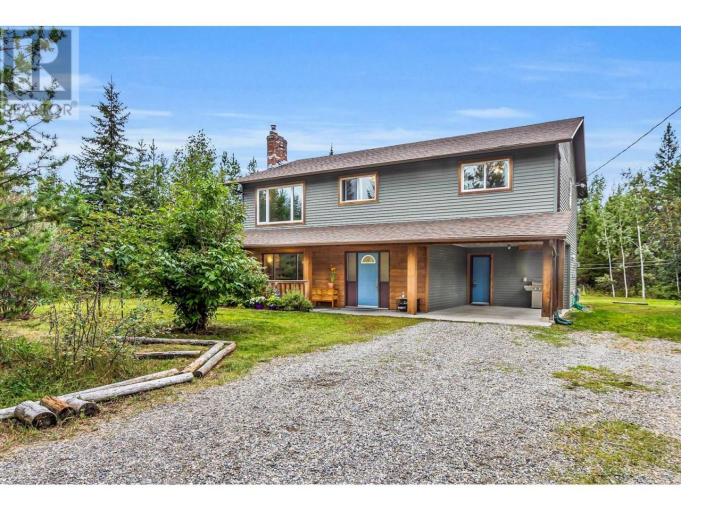

## 985 DARGIE Place Prince George British Columbia

\$599,900

\* PREC - Personal Real Estate Corporation. Stunning 4-bed, 3-bath home on 1.83 acres in Miworth, minutes from Caledonia Nordic Ski Club. Enjoy a large deck off the dining room, perfect for outdoor entertaining. The property features an amazing deer-fenced garden, ideal for gardening enthusiasts. Inside, you'll find a spacious mudroom and tons of updates throughout, including new flooring, windows, and a modern kitchen. This home offers the perfect blend of rural living with modern comforts. Don't miss out on this beautiful property. (id:6769)