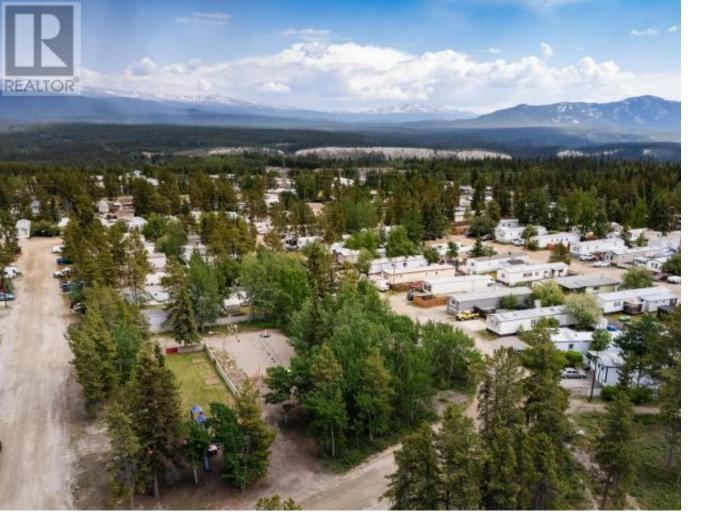

## Whitehorse Yukon

\$13,700,000

The Northland Trailer Park is seeking its next owner. This is a rare chance to step into a successful, well-managed, and well-established 207-unit park. Complete with an on-site office and staff accommodations, road clearing and maintenance equipment, recreational amenities, and full city services, this property is a turn-key investment. With Whitehorse experiencing a shortage of entry-level housing, mobile home parks have become an attractive and affordable option, with average pad rents of approximately \$650 per month. If you're looking to expand your investment portfolio in the North, this is an exceptional opportunity. Contact your REALTOR(R) today! (id:6769)