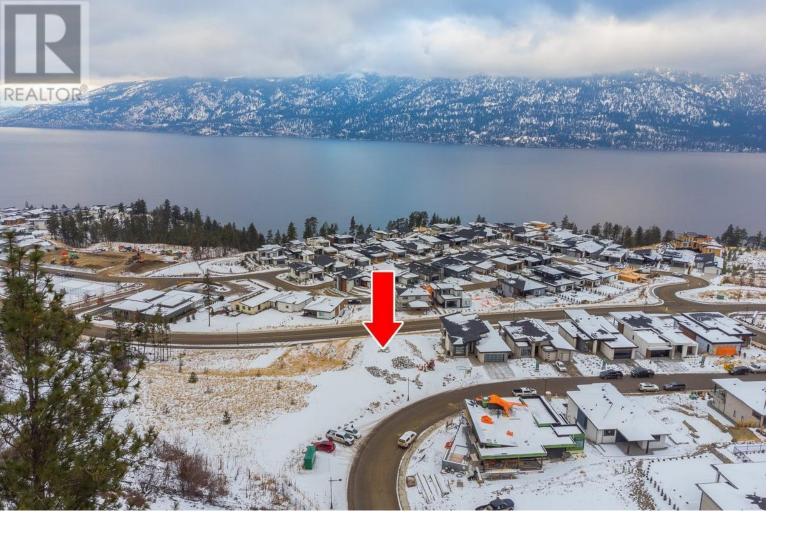

## 9862 Beacon Hill Drive Lake Country British Columbia

\$1,265,000

INCREDIBLE, AMAZING views of Okanagan Lake and surrounding mountains from this sought after flat lot with partial walk out, easy to build on this lot is located in the award winning community of Lakestone. Located in the Highlands, next to a green space, this extra large pie shaped lot has plenty of room for a pool and so much more. Just a short walk down to the Benchlands community centre complete with pool, hot tub, awesome gym etc. with access also to the Lakeclub located on Okanagan Lake in the Waterside community of Lakestone, also with pool, hot tub, and gym. With hiking trails all around, wineries just minutes away, Kelowna International airport just 10 minutes away what more can you ask for! Amenity fee \$91.74/month. Lot measurement approximate. GST applicable. (id:6769)